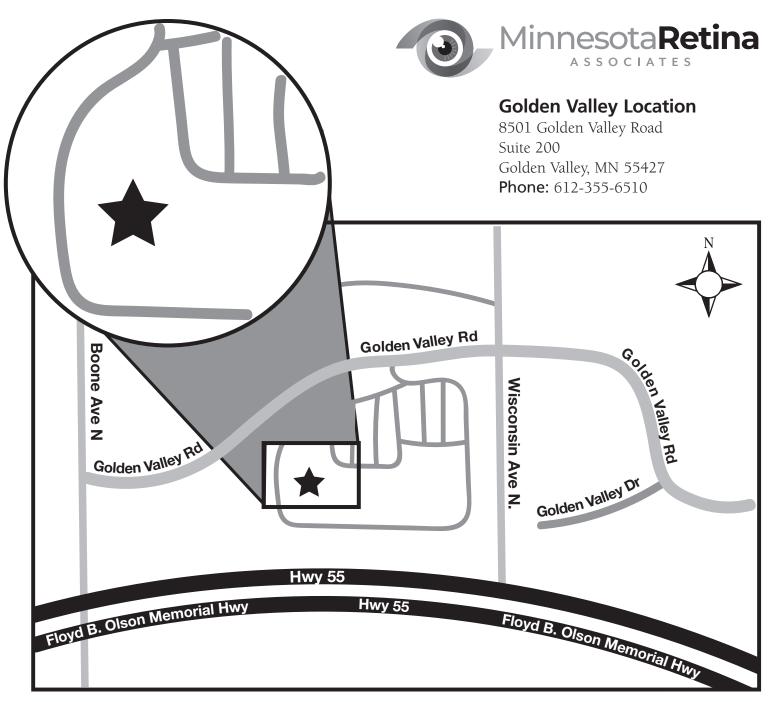

## From the South:

Take I-35W N toward Minneapolis. Take the exit for 494W/MN-5W. Take exit to merge onto US-169 N. Exit onto MN-55/Hwy 55 E. Turn left onto Wisconsin Ave N. Take a left on Golden Valley Rd. Turn left into the parking lot for Minnesota Retina Associates.

## From the North:

Take MN-65 S/Hwy 65 NE. Merge onto I-694. W. Take exit for MN-100. Exit onto MN-55 W/Hwy 55 W. Turn right onto Wisconsin Ave N. Take a left on Golden Valley Rd. Turn left into the parking lot for Minnesota Retina Associates.

## From the East:

Take I-94 W toward St. Paul. Follow 94 W toward Minneapolis. Merge onto I-394 W/US-12W. Take exit for General Mills Blvd. Turn left on General Mills Blvd. S. Turn right onto Hwy 55 E. Turn left onto Wisconsin Ave N. Take a left on Golden Valley Rd. Turn left into the parking lot for Minnesota Retina Associates.

## From the West:

Take I-394 E/US-12 E. Merge onto US-169 N. Exit onto MN-55 E/Hwy 55 E. Merge onto MN-55E/Hwy 55 E. Turn left onto Wisconsin Ave N. Take a left on Golden Valley Rd. Turn left into the parking lot for Minnesota Retina Associates.